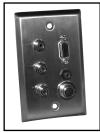

## **Stainless Steel Wall Plates**

A single gang Stainless Steel wall plate with Feed - Thru Audio & Video jacks. All connectors are Nickel plated.

HD15 + 3.5 mm Stereo

No. 75-1078

HD15 + (3) RCA (Component Video Red / Blue / Green) + 3.5 mm Stereo

No. 75-1076

HD15 + (3) RCA (A / V Red / White / Yellow) + 3.5 mm Stereo

No. 75-1080

HD15 + (2) RCA (Audio Red / White) + (1) RCA (Digital-Audio, Orange) + 3.5 mm Stereo

No. 75-1083

HD15 + (3) RCA (Component Video Red / Blue / Green) + S-VHS + 3.5 mm Stereo