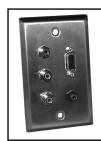

No. 75-1087

HD15 + (3) RCA (A / V Red / White / Yellow) + S-VHS + 3.5 mm Stereo

No. 75-1089

(1) 3.5 mm Stereo

No. 75-1095

(2) 3.5 mm Stereo

No. 75-1097