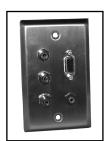

## **Stainless Steel Wall Plates**

A single gang Stainless Steel wall plate with Feed - Thru Audio & Video jacks. All connectors are Nickel plated.

HD15 + 3.5 mm Stereo

No. 75-1078

HD15 + (3) RCA (Component Video Red / Blue / Green) + 3.5 mm Stereo

No. 75-1076

HD15 + (3) RCA (A / V Red / White / Yellow) + 3.5 mm Stereo

No. 75-1080

HD15 + (2) RCA (Audio Red / White) + (1) RCA (Digital-Audio, Orange) + 3.5 mm Stereo

No. 75-1083

HD15 + (3) RCA (Component Video Red / Blue / Green) + S-VHS + 3.5 mm Stereo