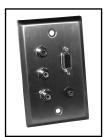

No. 75-1076

HD15 + (3) RCA (A / V Red / White / Yellow) + 3.5 mm Stereo

No. 75-1080

HD15 + (2) RCA (Audio Red / White) + (1) RCA (Digital-Audio, Orange) + 3.5 mm Stereo

No. 75-1083

HD15 + (3) RCA (Component Video Red / Blue / Green) + S-VHS + 3.5 mm Stereo

No. 75-1087

HD15 + (3) RCA (A / V Red / White / Yellow) + S-VHS + 3.5 mm Stereo

No. 75-1089

(1) 3.5 mm Stereo

No. 75-1095

(2) 3.5 mm Stereo

No. 75-1097