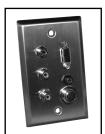

No. 75-1076

HD15 + (3) RCA (A / V Red / White / Yellow) + 3.5 mm Stereo

No. 75-1080

HD15 + (2) RCA (Audio Red / White) + (1) RCA (Digital-Audio, Orange) + 3.5 mm Stereo

No. 75-1083

HD15 + (3) RCA (Component Video Red / Blue / Green) + S-VHS + 3.5 mm Stereo

No. 75-1087

HD15 + (3) RCA (A / V Red / White / Yellow) + S-VHS + 3.5 mm Stereo

No. 75-1089

(1) 3.5 mm Stereo

No. 75-1095

(2) 3.5 mm Stereo

No. 75-1097