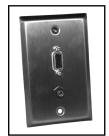

## **Stainless Steel Wall Plates**

A single gang Stainless Steel wall plate with Feed - Thru Audio & Video jacks. All connectors are Nickel plated.

HD15 + 3.5 mm Stereo

No. 75-1078

HD15 + (3) RCA (Component Video Red / Blue / Green) + 3.5 mm Stereo