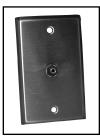

(\*)

4 Conductor Wall Phone Jack

No. 75-3562

Combo "F" and 4 Conductor Flush Mount Wall Plate

No. 75-3172

Single 4 Conductor Surface Mount Jack

No. 75-3042

Single TV Wall Plate (F-81 Connector)

No. 75-3422