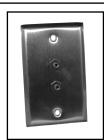

## **Black Wall Plates**

Black colored wall plates are designed for mounting on standard electrical boxes. All wall plates are UL, CSA listed. Supplied with matching color mounting screws.

Single 4 Conductor Flush Mount Wall Plate **No. 75-3052** 